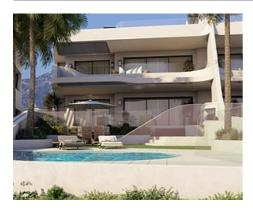

## Townhouses in Marbella

**Location: Marbella** 

Price: 1,750,000 € - 1,999,000 €

An exclusive luxury complex consisting of 8 flats, in the best area of the Costa del Sol, • with sea views.

Its southwest orientation guarantees the best sun exposure and spectacular panoramic views, we have taken care of every detail with an innovative design, a privileged location, just 5 minutes from the spectacular dunes of Artola, for golf lovers you can enjoy the golf course of Cabo Pino.

The development is only 15 minutes from Marbella town and 30 minutes from Malaga airport.

Reference: AP1420

• Bedrooms: 3

• Bathrooms: 3

• Built Size: 386 - 441 m <sup>2</sup>

• Terrace: 50 - 60 m <sup>2</sup>