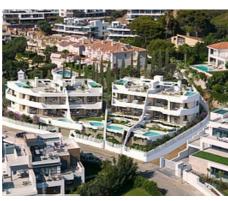

## Townhouses in Marbella

**Location: Marbella** 

Price: 1,750,000 € - 1,999,000 €

An exclusive luxury complex consisting of 8 flats, in the best area of the Costa del Sol, • with sea views.

Its southwest orientation guarantees the best sun exposure and spectacular panoramic views, we have taken care of every detail with an innovative design, a privileged location, just 5 minutes from the spectacular dunes of Artola, for golf lovers you can enjoy the golf course of Cabo Pino.

The development is only 15 minutes from Marbella town and 30 minutes from Malaga airport.

Reference: AP1420

• Bedrooms: 3

• Bathrooms: 3

• Built Size: 386 - 441 m <sup>2</sup>

• Terrace: 50 - 60 m <sup>2</sup>