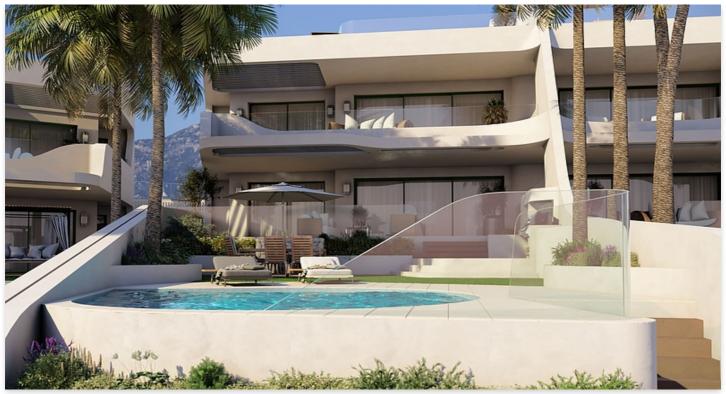

## Townhouses in Marbella

**Location: Marbella** 

Price: 1,750,000 € - 1,999,000 €

An exclusive luxury complex consisting of 8 flats, in the best area of the Costa del Sol, • with sea views.

Its southwest orientation guarantees the best sun exposure and spectacular panoramic views, we have taken care of every detail with an innovative design, a privileged location, just 5 minutes from the spectacular dunes of Artola, for golf lovers you can enjoy the golf course of Cabo Pino.

The development is only 15 minutes from Marbella town and 30 minutes from Malaga airport.

Reference: AP1420

• Bedrooms: 3

• Bathrooms: 3

• Built Size: 386 - 441 m <sup>2</sup>

• Terrace: 50 - 60 m <sup>2</sup>