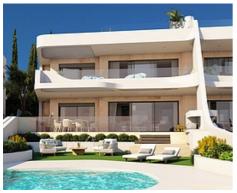

## Townhouses in Marbella

**Location: Marbella** 

Price: 1,750,000 € - 1,999,000 €

An exclusive luxury complex consisting of 8 flats, in the best area of the Costa del Sol, • with sea views.

Its southwest orientation guarantees the best sun exposure and spectacular panoramic views, we have taken care of every detail with an innovative design, a privileged location, just 5 minutes from the spectacular dunes of Artola, for golf lovers you can enjoy the golf course of Cabo Pino.

The development is only 15 minutes from Marbella town and 30 minutes from Malaga airport.

Reference: AP1420

• Bedrooms: 3

• Bathrooms: 3

• Built Size: 386 - 441 m <sup>2</sup>

• Terrace: 50 - 60 m <sup>2</sup>