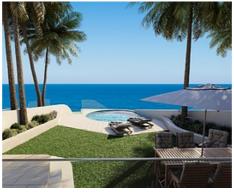

## Townhouses in Marbella

**Location: Marbella** 

Price: 1,750,000 € - 1,999,000 €

An exclusive luxury complex consisting of 8 flats, in the best area of the Costa del Sol, • with sea views.

Its southwest orientation guarantees the best sun exposure and spectacular panoramic views, we have taken care of every detail with an innovative design, a privileged location, just 5 minutes from the spectacular dunes of Artola, for golf lovers you can enjoy the golf course of Cabo Pino.

The development is only 15 minutes from Marbella town and 30 minutes from Malaga airport.

Reference: AP1420

• Bedrooms: 3

• Bathrooms: 3

• Built Size: 386 - 441 m <sup>2</sup>

• Terrace: 50 - 60 m <sup>2</sup>